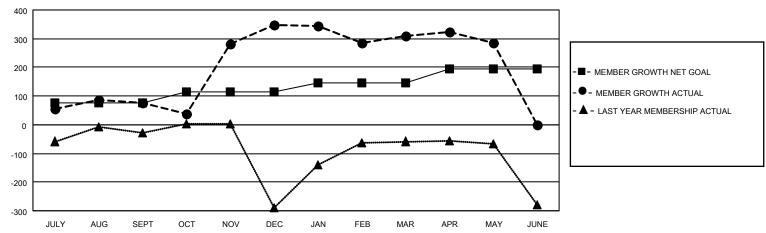

## GOALS AND ACTUAL MEMBERS CUMULATIVE

| DROPPED CLUBS: 4 |     | 104 CLUBS OF 151 ADDED 1 OR MORE<br>NEW MEMBERS | GENDER DISTRIBUTION  MALE 4,549 (77.21%)  FEMALE 1,343 (22.79%) |               |       |
|------------------|-----|-------------------------------------------------|-----------------------------------------------------------------|---------------|-------|
| DROPPED MEMBERS  |     |                                                 |                                                                 | , ,           |       |
| DECEASED         | 23  | CLICK HERE FOR CUMULATIVE                       | TOTAL FAMILY UNIT MEMBERS                                       |               | 2,324 |
| CLUB CANCELLED   | 81  | MEMBERSHIP DATA                                 |                                                                 | C DAVING HALF | 1.215 |
| OTHER 528        |     |                                                 | FAMILY MEMBERS PAYING HALF DUES                                 |               | 1,210 |
| TOTAL            | 632 |                                                 | DOLO                                                            |               |       |

## MONTHLY MEMBERSHIP PROGRESS REPORT

LOCATION INDIA District 318 E Results as of: 5/31/2021

| Clubs         |               |             |               | Members               |                        |                         |                                                    |  |
|---------------|---------------|-------------|---------------|-----------------------|------------------------|-------------------------|----------------------------------------------------|--|
|               | RESULTS FOR   | R 2020-2021 |               | RESULTS FOR 2020-2021 |                        |                         |                                                    |  |
| QUARTER       | NEW CLUB GOAL | NEW CLUBS   | DROPPED CLUBS | QUARTER MEME          | BER GROWTH NET<br>GOAL | MEMBER GROWTH<br>ACTUAL | DROPPED<br>MEMBERS ACTUAL<br>(including transfers) |  |
| JULY/AUG/SEPT | 2             | 2           | 0             | JULY/AUG/SEPT         | 75                     | 196                     | 112                                                |  |
| OCT/NOV/DEC   | 1             | 7           | 0             | OCT/NOV/DEC           | 40                     | 584                     | 299                                                |  |
| JAN/FEB/MAR   | 1             | 1           | 4             | JAN/FEB/MAR           | 30                     | 118                     | 151                                                |  |
| APR/MAY/JUNE  | 2             | 0           | 0             | APR/MAY/JUNE          | 50                     | 44                      | 70                                                 |  |