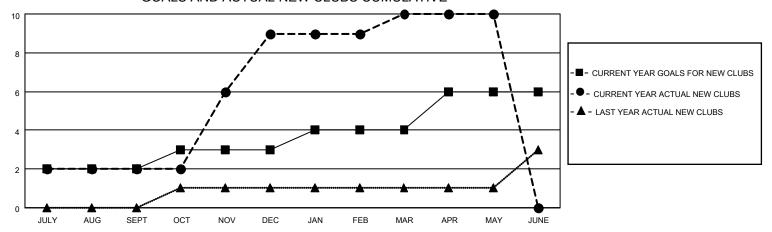

## GOALS AND ACTUAL NEW CLUBS CUMULATIVE

## MONTHLY MEMBERSHIP PROGRESS REPORT

LOCATION INDIA District 318 E Results as of: 5/31/2021

| Clubs         |               |             |               | Members               |                        |                         |                                                    |  |
|---------------|---------------|-------------|---------------|-----------------------|------------------------|-------------------------|----------------------------------------------------|--|
|               | RESULTS FOR   | R 2020-2021 |               | RESULTS FOR 2020-2021 |                        |                         |                                                    |  |
| QUARTER       | NEW CLUB GOAL | NEW CLUBS   | DROPPED CLUBS | QUARTER MEME          | BER GROWTH NET<br>GOAL | MEMBER GROWTH<br>ACTUAL | DROPPED<br>MEMBERS ACTUAL<br>(including transfers) |  |
| JULY/AUG/SEPT | 2             | 2           | 0             | JULY/AUG/SEPT         | 75                     | 196                     | 112                                                |  |
| OCT/NOV/DEC   | 1             | 7           | 0             | OCT/NOV/DEC           | 40                     | 584                     | 299                                                |  |
| JAN/FEB/MAR   | 1             | 1           | 4             | JAN/FEB/MAR           | 30                     | 118                     | 151                                                |  |
| APR/MAY/JUNE  | 2             | 0           | 0             | APR/MAY/JUNE          | 50                     | 44                      | 70                                                 |  |